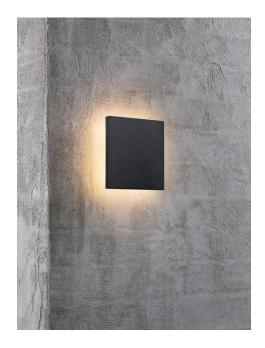

## nordlux®

Height (cm): 15 Projection (cm): 5 Width (cm): 15

## **Artego**

Item number: 46951003 Black EAN: 5701581410282

Packaging unit 3
Material: Aluminium/Plastic
IP54, Class 1 (Earth contact), 230V
LED MODUL, Light source incl. 8w led
Parallel connection possible

Area: Outdoor Energy class A++ - A

Total driver+bulb consumption (Watt): 0.8 Transformer/driver placement: I lampen