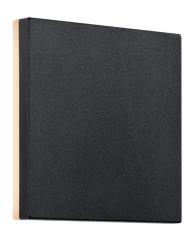

## nordlux®

Height (cm): 15 Projection (cm): 5 Width (cm): 15

## **Artego**

Item number: 46951003 Black EAN: 5701581410282

Packaging unit 3
Material: Aluminium/Plastic
IP54, Class 1 (Earth contact), 230V
LED MODUL, Light source incl. 8w led
Parallel connection possible