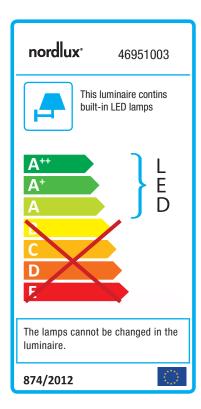

## **Artego**

Item number: 46951003 Black EAN: 5701581410282

Packaging unit 3
Material: Aluminium/Plastic
IP54, Class 1 (Earth contact), 230V
LED MODUL, Light source incl. 8w led
Parallel connection possible

Area: Outdoor Energy class A++ - A

Total driver+bulb consumption (Watt): 0.8 Transformer/driver placement: I lampen

## Lightsource info (pr. lightsource)

Lumen: 484 Lumen/Watt: 53,68 Lifetime: 20000 On/Off: 3000

Colour temperature: 3000K

RA: 81

Beam angle: 120° Dimmable: No

Energy class A

Classic ceiling light for indoor use with frosted shade. IP44. The ceiling light is ideal for placement on a ceiling, in a hallway, or in a basement and comes with an LED light bulb with low energy consumption and a long life.